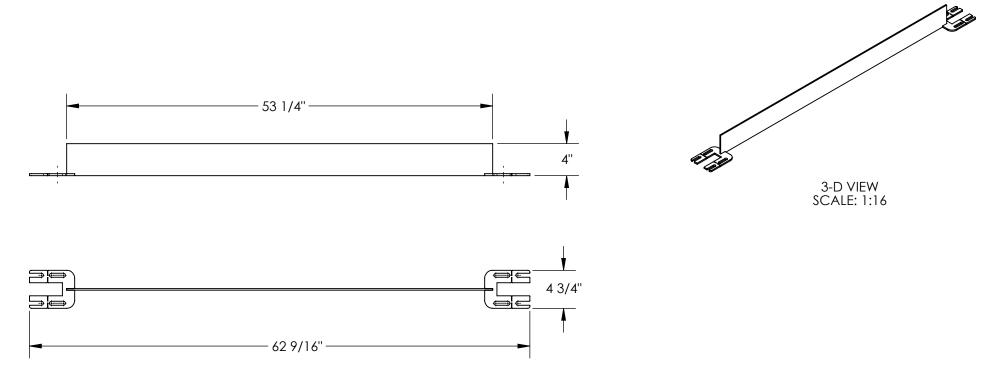

## STANDARD FEATURES

MODEL NUMBER IS VDKR-5-TB **OVERALL WIDTH IS 4 3/4" OVERALL LENGTH IS 62 9/16" OVERALL HEIGHT IS 4" TOUGH BAKED IN POWDER COATED YELLOW FINISH** 